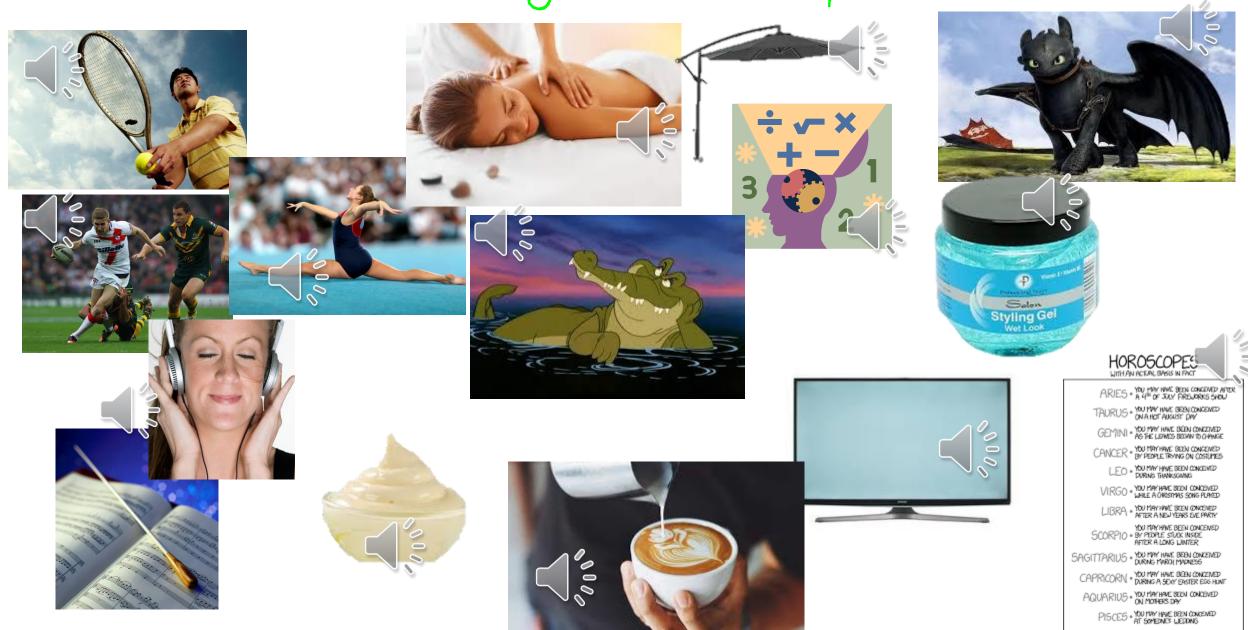

# 

What do you think the French words for these are?

Styling G

ARIES . YOU MAY HAVE BEEN CONCEVED AFTER

TAURUS • YOU MAY HAVE BEEN CONCENED ON A HOT AUGUST DAY

GETAIN + YOU MAY HAVE BEEN CONCEIVED

CANCER + YOU MAYHAVE BEEN CONCEINED

LEO + YOU MAY HAVE BEEN CONCEIVED

VIRGO + YOU MAY HAVE BEEN CONCEVED

LIBRA . YOU MAY HAVE BEEN CONCENED

YOU HAY HAVE BEEN CONCEIVED SCORPIO + BY PEOPLE STUCK INSIDE AFTER A LONG LINTER

SAGITTARIUS . YOU MAY HAVE BEEN CONCEINED

CAPRICORN + YOU MAY HAVE BEEN CONCEINED

AQUARIUS . YOU MAY HAVE BEEN CONCEIVED

PISCES + YOU THAY HAVE BEEN CONCEINED

### - Click on the audio symbol on the photo to hear the word

## Look at the list of words below (next slide)

Label all the objects in your house which use either a French word or a word which is the same in French and in English

- Alphabet
- Animal
- Atlas
- Automobile
- Badge
- Barbecue
- Cactus
- Cage
- Caramel
- Cardigan
- Cassette

- Catalogue
- Beige
- Biceps
- Bikini
- Biscuit
- Bouquet
- Bracelet
- Crocodile
- Champion
- Cube
- Document
- Confetti
- Domino
- Dragon
- Console
- Collection
- Costume
- Cousin
- Garage
- Hamster
- Gel

- Globe
- Fruit
- Gadget
- Gym
- Invitation
- Kayak
- Kilt
- Kiwi
- Jazz
- Muscle
- Mayonnaise
- Message
- Mezzanine
- Microbe
- Microphone
- Microscope
- Olive
- Omelette
- Patio
- Photo
- piano

- Pigeon
- Pirate
- Pizza
- Panda
- Paprika
- Parachute
- Parasol,
- Parent
- Orange
- Rat
- Rectangle
- Quiche
- Questionnaire
- Robot
- Rose
- Rugby
- Sandwich
- Sardine
- Satellite
- Sculpture
- Statue

AS YOU CZI)

- sorbet
- Turquoise
- Ultraviolet
- Visa
- Xylophone
- Thermostat
- Trampoline
- Salami