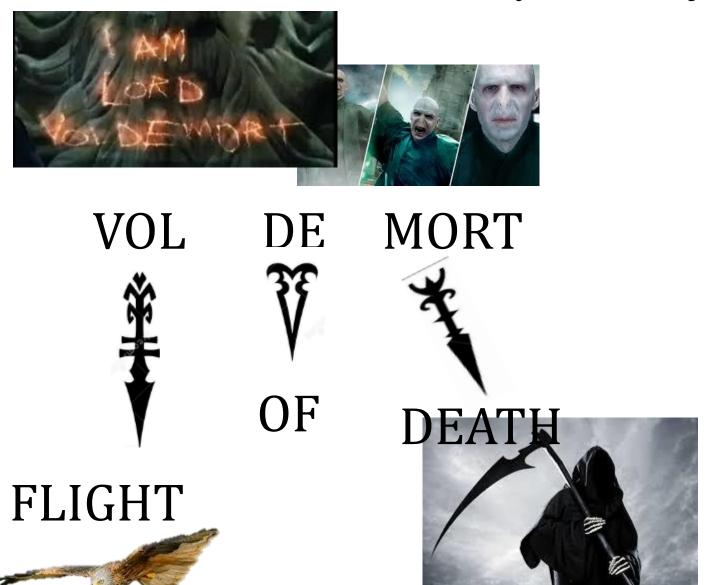

## Harry Potter

JK ROWLING SPEAKS FRENCH AND USED A LOT OF IT IN THE HARRY POTER BOOKS.

#### CAN YOU MATCH UP THE SPELL WITH THE FRENCH VERB OR NOUN?

Sonorus - Amplifies one's voice

**Reparo - Repairs broken objects** 

Fidelius Charm – binds a secret to the soul of a Secret Keeper

**Obscuro - Blindfolds target** 

**Descendo - Moves objects downward** 

**Lumos - Makes wand emit light** 

**Incendio - Creates fire** 

**Portus - Creates a portkey** 

**Protego - Shields caster from curses** 

RÉPARER- TO REPAIR

**UNE PORTE- A DOOR** 

PROTÉGER- TO PROTECT

UN INCENDIE – A FIRE

LE SON – A SOUND

**DESCENDRE- TO GO DOWN** 

FIDÈLE-LOYAL

**OBSCUR-DARK** 

LA LUMIÈRE- THE LIGHT